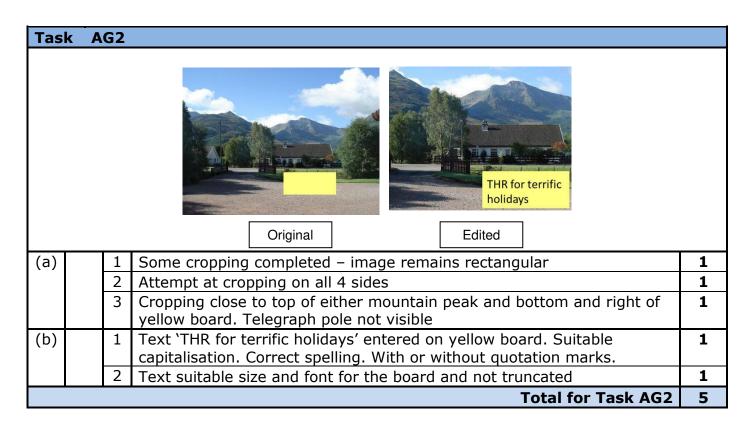

me are designed to be awarded. Examiners should always award full marks if deserved, i.e. if the answer matches the mark scheme.
- Examiners should also be prepared to award zero marks if the candidate's response is not worthy of credit according to the mark scheme.
- Where some judgement is required, mark schemes will provide the principles by which marks will be awarded and exemplification may be limited.
- When examiners are in doubt regarding the application of the mark scheme to a candidate's response, the team leader must be consulted.
- Crossed out work should be marked UNLESS the candidate has replaced it with an alternative response.

Task ANSWER Marks

#### **ACTIVITY 1 - USING ART/GRAPHICS SOFTWARE**



# INTERNATIONAL GCSE ICT (4IT0/02) June 2016 Mark Scheme Task ANSWER Marks



TOTAL FOR ACTIVITY 1 14

Task ANSWER Marks

## **ACTIVITY 2 – USING DATABASE SOFTWARE**

| James                                                      | Alders Anderson Barrett Blenkinsop Bolton Brean Brett Davis Finch                            | STREET  1 South Street  55 Edington Drive  154 Garrett Hill  59 Berry St  34 Mislate Rd  59 Opera St  16 Theatre Close  144 Candid                                                                               | Rutherstown Giffland Rutherstown Clarkmunnock Giffland Rutherstown Rutherstown