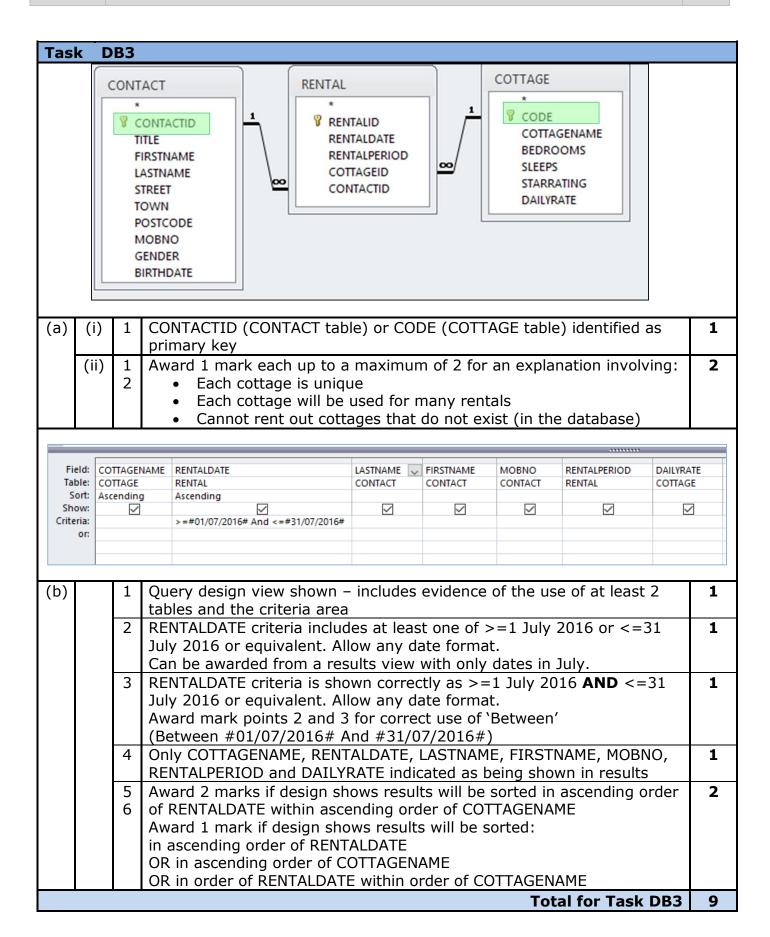

in  | COrr  | rect |       |  |
|        |    |                                                               |              | •                                      |                |                       |                 | COII  |      |       |  |
|        |    |                                                               |              | , SLEEPS, STA<br>ional field (BEI      |                |                       |                 | corr  | rect |       |  |

|      | INTERNATIONAL GCSE ICT (4IT0/02)  June 2016 Mark Scheme |       |
|------|---------------------------------------------------------|-------|
| Task | ANSWER                                                  | Marks |

Total for Task DB2 7

# INTERNATIONAL GCSE ICT (4IT0/02) June 2016 Mark Scheme Task ANSWER Marks



Task ANSWER Marks

## Task DB4 - Must be a database *report* to gain credit

| Rentals during | July 2016   |            |               |             |
|----------------|-------------|------------|---------------|-------------|
| COTTAGE NAME   | RENTAL DATE | LAST NAME  | MOBILE NUMBER | DAILY RATE  |
| Australian     | 17/07/2016  | Raynard    | 07700 900208  | £25.00      |
| Bull           | 03/07/2016  | Peters     | 07700 900871  | £55.00      |
| Cairn          | 10/07/2016  | Bolton     | 07700 900425  | £200.00     |
| Cairn          | 31/07/2016  | Brett      | 07700 900352  | £200.00     |
| Irish          | 03/07/2016  | Alders     | 07700 900041  | £50.00      |
| Japanese       | 03/07/2016  | Davis      | 07700 900306  | £40.00      |
| Japanese       | 31/07/2016  | Milw