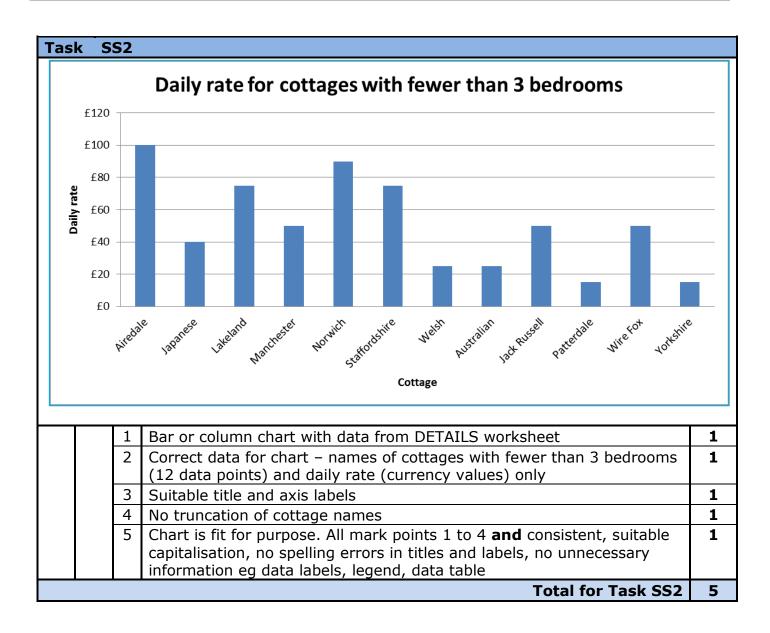

Truncation removed from    | column A    | and rov     | v 1          |                    | 1 |
|       | , ,  | 2  | Borders and/or shading ar  |             |             |              | used appropriately | 1 |
|       |      | _  | and consistently so that w | •           |             |              |                    | _ |
|       |      |    | •                          |             |             |              | Total for Task SS1 | 8 |
|       |      |    |                            |             |             |              |                    |   |

|      | INTERNATIONAL GCSE ICT (4IT0/02)  June 2016 Mark Scheme |       |
|------|---------------------------------------------------------|-------|
| Task | ANSWER                                                  | Marks |



Task ANSWER Marks

| Γasl | k S  | S3 ( | al       | low follow tl     | nrough if     | rows/colu     | ımns added    | or deleted)             |   |
|------|------|------|----------|-------------------|---------------|---------------|---------------|-------------------------|---|
|      |      |      |          |                   |               |               |               |                         |   |
|      |      |      | 4        | Α                 | В             | С             | D             | E                       |   |
|      |      |      | 4        |                   |               |               |               |                         |   |
|      |      |      | 5        | Cottage           | Daily Rate    | Days Rented   | Income        | Percentage Used