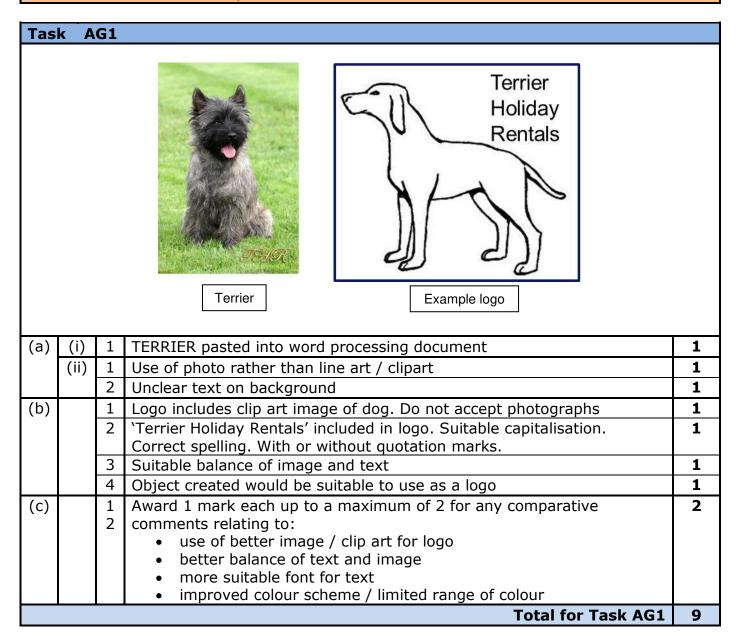

the mark scheme should be used appropriately.
- All the marks on the mark scheme are designed to be awarded. Examiners should always award full marks if deserved, i.e. if the answer matches the mark scheme.
- Examiners should also be prepared to award zero marks if the candidate's response is not worthy of credit according to the mark scheme.
- Where some judgement is required, mark schemes will provide the principles by which marks will be awarded and exemplification may be limited.
- When examiners are in doubt regarding the application of the mark scheme to a candidate's response, the team leader must be consulted.
- Crossed out work should be marked UNLESS the candidate has replaced it with an alternative response.

Task ANSWER Marks

#### **ACTIVITY 1 - USING ART/GRAPHICS SOFTWARE**



# INTERNATIONAL GCSE ICT (4IT0/02) June 2016 Mark Scheme Task ANSWER Marks



TOTAL FOR ACTIVITY 1 14

Task ANSWER Marks

## **ACTIVITY 2 – USING DATABASE SOFTWARE**

| James                                                      | Alders Anderson Barrett Blenkinsop Bolton Brean Brett Davis Finch                            | STREET  1 South Street  55 Edington Drive  154 Garrett Hill  59 Berry St  34 Mislate Rd  59 Opera St  16 Theatre Close  144 Candid                                                                               | Rutherstown Giffland Rutherstown Clarkmunnock Giffland Rutherstown Rutherstown