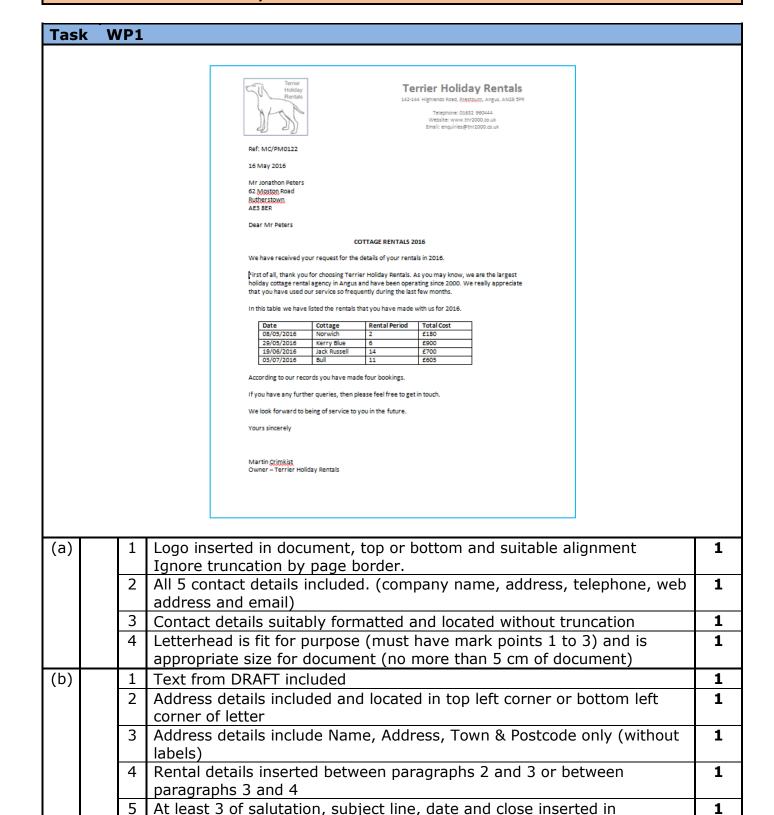

| 2 |
|                    |     | 2 | Award 1 mark for =IF(E6<40                                              |   |
|                    |     |   | Allow follow through if % not calculated in SS3b                        |   |
|                    | (c) | 1 | =F6*G6 in H6                                                            | 1 |
|                    |     | 2 | Replication of formulae from F6:H30                                     | 1 |
|                    | (d) | 1 | =SUM(H6:H30) in H32                                                     | 1 |
| Total for Task SS4 |     |   | 7                                                                       |   |

### TOTAL FOR ACTIVITY 4 28

Task ANSWER Marks

#### **ACTIVITY 5 - USING DTP/WORD PROCESSING SOFTWARE**



Consistent and appropriate font used for all letter content (other than

errors, consistent layout, fits on 1 page, and appropriate salutation

letterhead) including table. Ignore any signature font if present Letter is fit for purpose – all of mark points 1 to 6 **and** no spelling 1

1

appropriate locations

|      | INTERNATIONAL GCSE ICT (4IT0/02)  June 2016 Mark Scheme |       |
|------|---------------------------------------------------------|-------|
| Task | ANSWER                                                  | Marks |

| (c)                | 1 2                     | Award 1 mark each up to a maximum of 2 for identification of any of:                 | 2  |
|--------------------|-------------------------|----------------------------------------------------------------------